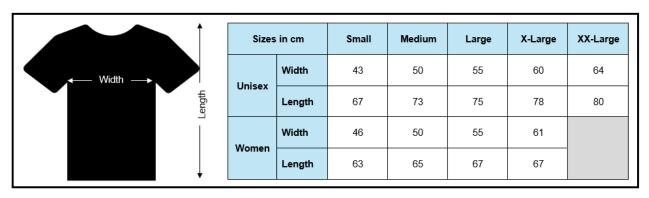

## New t-shirt sizing from March 2025

We only stock the sizes shown below and in one colour, mid-grey.

If you would like a different size for your free t-shirt we can order one in but there will be a delay as your request will only be processed the next time we place a bulk order.

All manufacturer sizes are below.

The sizes below are measured as follows:

Width:- Directly under the arms

Length: Back length from nape of neck to bottom hem.